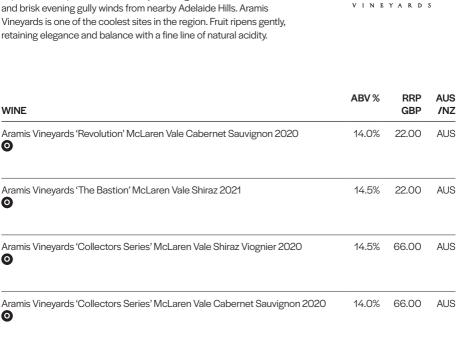

| WINE                                                                          | ABV % | RRP<br>GBP | AUS<br>/NZ |
|-------------------------------------------------------------------------------|-------|------------|------------|
| Wirra Wirra 'Hiding Champion' Adelaide Hills Sauvignon Blanc 2023             | 12.5% | 15.00      | AUS        |
| Wirra Wirra 'The 12th Man' Adelaide Hills Chardonnay 2023                     | 12.0% | 24.00      | AUS        |
| Wirra Wirra 'Church Block' McLaren Vale Cabernet Sauvignon Shiraz Merlot 2022 | 14.5% | 15.00      | AUS        |
| Wirra Wirra 'Catapult' McLaren Vale Shiraz 2022                               | 14.5% | 18.00      | AUS        |
| Wirra Wirra 'MVCG' McLaren Vale Cabernet Sauvignon 2022                       | 14.5% | 19.00      | AUS        |
| Wirra Wirra 'Woodhenge' McLaren Vale Shiraz 2022                              | 14.5% | 24.00      | AUS        |
| Wirra Wirra 'RSW' McLaren Vale Shiraz 2021                                    | 14.5% | 48.00      | AUS        |