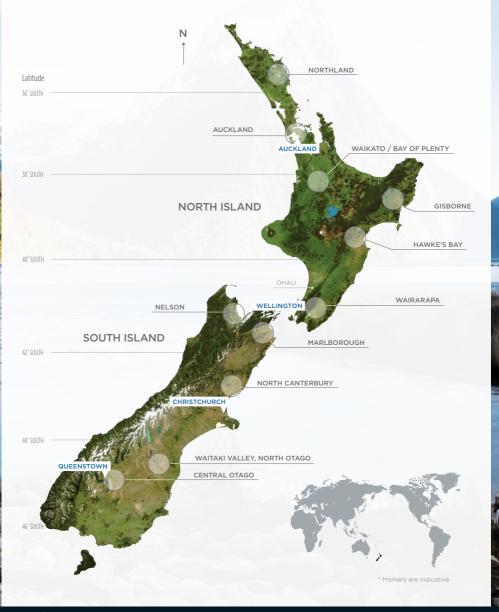

**

- 30. New England Australia
- 31. Hastings River
- 32. Hunter Valley
- 33. Mudgee
- 34. Orange
- 35. Cowra
- 36. Riverina
- 37. Hilltops
- 38. Southern Highlands
- 39. Gundagai
- 40. Canberra District
- 41. Shoalhaven Coast
- 42. Tumbarumba
- 43. Perricoota

#### VICTORIA

- 44. Murray Darling
- 45. Swan Hill
- 46. Goulburn Valley
- 47. Rutherglen
- 48. Glenrowan
- 49. Beechworth
- 50. King Valley

- 51. Alpine Valleys
- 52. Strathbogie Ranges
- 53. Upper Goulburn
- 54. Heathcote
- 55. Bendigo
- 56. Pyrenees
- 57. Macedon Ranges
- 58. Sunbury
- 59. Grampians
- 60. Henty
- 61. Geelong
- 62. Yarra Valley
- 63. Mornington Peninsula
- 64. Gippsland\*

#### **TASMANIA**

65. Tasmania\*

\*South Eastern Australia and Gippsland are zones, Tasmania is a state.

# **NEW ZEALAND WINE REGIONS**





# **Exhibitor Index**

| Ω | Seeking distribution |
|---|----------------------|
|   |                      |

| TABLE | EXHIBITOR                  | WINERY                 | AUS/NZ | PAGE  | STATUS |
|-------|----------------------------|------------------------|--------|-------|--------|
| 1     | Blue Pyrenees Estate       | Blue Pyrenees Estate   | AUS    | 14    | ٩      |
|       | Swiftsure NZ               | Swiftsure              | NZ     | 15    |        |
|       |                            | Man O' War             | NZ     | 15    |        |
| 2     | Pernod Ricard              | Brancott Estate        | NZ/AUS | 16–17 |        |
|       |                            | Greasy Fingers         | NZ/AUS | 16–17 |        |
|       |                            | Stoneleigh