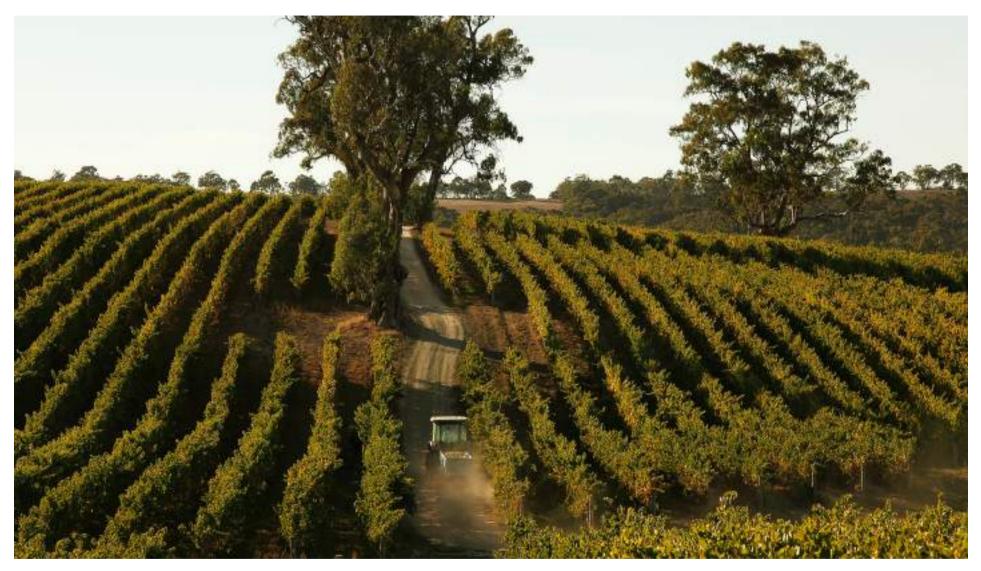

### cool climate. hand crafted. softly farmed.

The bee featured in our logo symbolizes the family's philosophy of hard work, attention to detail and environmentally sensitive farming.

Our family vineyard at Woodside sits in a cool climate region of the Adelaide Hills. This is the premium region for growing and creating the Pinot Noir I love to make. The vineyard is approximately 365m – 400m above sea level, has an annual rainfall of approximately 800mm.

### **OUR PLACE**

320 acres of vineyard in the Onkaparinga Valley, in the GI region of Adelaide Hills. The Hills are the premium cool climate area situated between Barossa and McLaren Vale in the same mountains range.