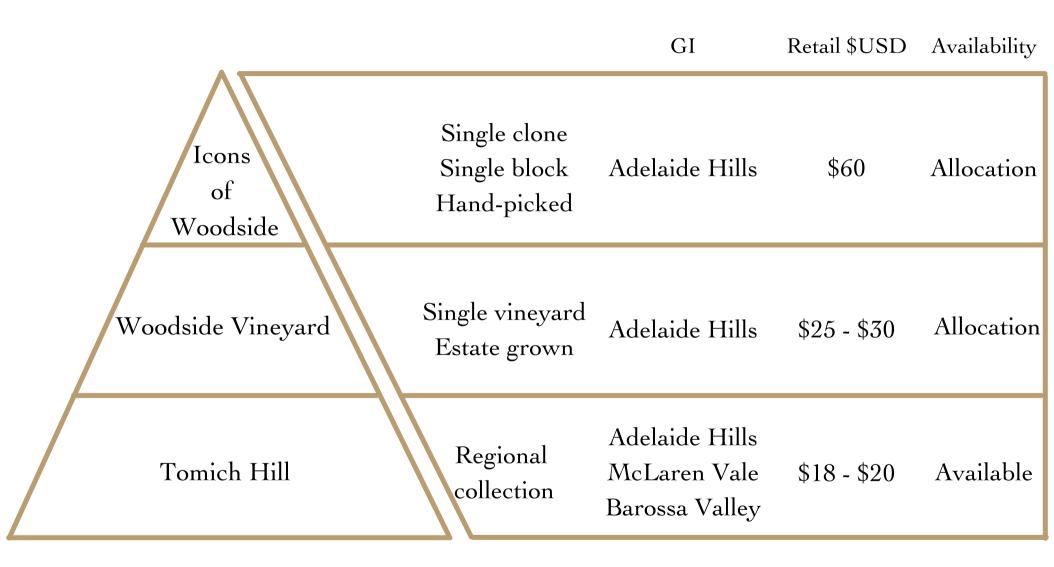

#### ICONS OF WOODSIDE

OMICH

Q96 Chardonnay I777 Pinot Noir H888 Shiraz

#### WOODSIDE VINEYARD

TOMICH

Riesling Sauvignon Blanc Pinot Grigio Gruner Veltliner Chardonnay Rose Pinot Noir

TOMICH

#### TOMICH HILL

Pinot Grigio Sauvignon Blanc Hilltop Pinot Noir Barossa Valley Shiraz McLaren Vale Shiraz

COMICH HILL

"One of life's simple pleasures is enjoying wire with food family and friends."