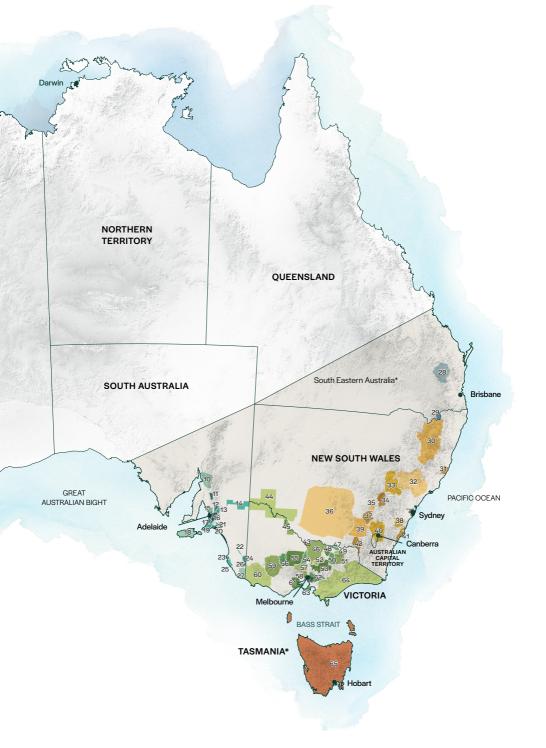

# Wine regions of Australia

#### WESTERN AUSTRALIA

- 1. Swan District
- 2. Perth Hills
- 3. Peel
- 4. Geographe
- 5. Margaret River
- 6. Blackwood Valley
- 7. Pemberton
- 8. Manjimup
- 9. Great Southern

#### SOUTH AUSTRALIA

- 10. Southern Flinders Ranges
- 11. Clare Valley
- 12. Barossa Valley
- 13. Eden Valley
- 14. Riverland
- 15. Adelaide Plains
- 16. Adelaide Hills
- 17. McLaren Vale
- 18. Kangaroo Island
- 19. Southern Fleurieu
- 20. Currency Creek
- 21. Langhorne Creek
- 22. Padthaway
- 23. Mount Benson
- 24. Wrattonbully
- 25. Robe
- 26. Coonawarra
- 27. Mount Gambier

#### QUEENSLAND

- 28. South Burnett
- 29. Granite Belt

#### NEW SOUTH WALES

- 30. New England Australia
- 31. Hastings River
- 32. Hunter Valley
- 33. Mudgee
- 34. Orange
- 35. Cowra
- 36. Riverina
- 37. Hilltops
- 38. Southern Highlands
- 39. Gundagai
- 40. Canberra District
- 41. Shoalhaven Coast
- 42. Tumbarumba
- 43. Perricoota

#### VICTORIA

- 44. Murray Darling
- 45. Swan Hill
- 46. Goulburn Valley
- 47. Rutherglen
- 48. Glenrowan
- 49. Beechworth
- 50. King Valley
- 51. Alpine Valleys
- 52. Strathbogie Ranges
- 53. Upper Goulburn
- 54. Heathcote
- 55. Bendigo
- 56. Pyrenees
- 57. Macedon Ranges
- 58. Sunbury
- 59. Grampians
- 60. Henty
- 61. Geelong
- 62. Yarra Valley
- 63. Mornington Peninsula
- 64. Gippsland\*

#### TASMANIA

65. Tasmania\*

WESTERN AUSTRALIA

and an

9 000

Perth

SOUTHERN OCEAN

New Zealand Wine COMMITTED TO A SUSTAINABLE FUTURE