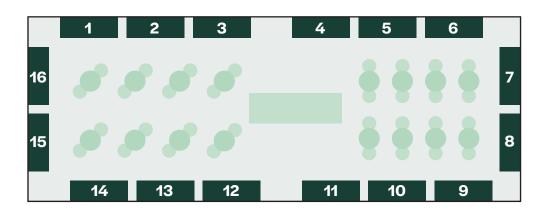

## **FLOOR PLAN**

| WINERY                                                | BOOTH<br>/TABLE |
|-------------------------------------------------------|-----------------|
| Angove Family Winemakers                              | 2               |
| Blue Pyrenees Estate, Glenlofty Wines                 | 19              |
| Brown Family Wine Group                               | 18              |
| Château Tanunda                                       | 7               |
| Corryton Burge                                        | 9               |
| d'Arenberg                                            | 4               |
| Dandelion Vineyards, Heirloom Vineyards, Sister's Run | 3               |
| Fogarty Wine Group                                    | 12              |
| Glaetzer & Heartland Wine                             | 10              |
| House of Arras & Handpicked Wines                     | 16              |

| WINERY                                          | BOOTH<br>/TABLE |
|-------------------------------------------------|-----------------|
| Kilikanoon                                      | 17              |
| Kingston Estate Wines                           | 14              |
| Mitolo                                          | 5               |
| Mr. Riggs Wine Co.                              | 3               |
| Pacific Vintners                                | 5               |
| Paragon Wine Estates                            | 15              |
| Qualia Wines                                    | 11              |
| Shaw + Smith, Tolpuddle Vineyard, MMAD Vineyard | 14              |
| Small Wonder, Wayfinder                         | 13              |
| Sons of Eden                                    | 7               |

| WINERY                        | BOOTH<br>/TABLE |
|-------------------------------|-----------------|
| The Hidden Sea                | 1               |
| The Usual Suspects Collective | 8               |
| Thorn-Clarke Wines            | 9               |
| Vasse Felix                   | 12              |
| Wine Victoria                 | 20              |
| Wirra Wirra                   | 6               |
| Wynns Coonawarra Estate       | 1               |
| Xavier Wine                   | 17              |
|                               |                 |