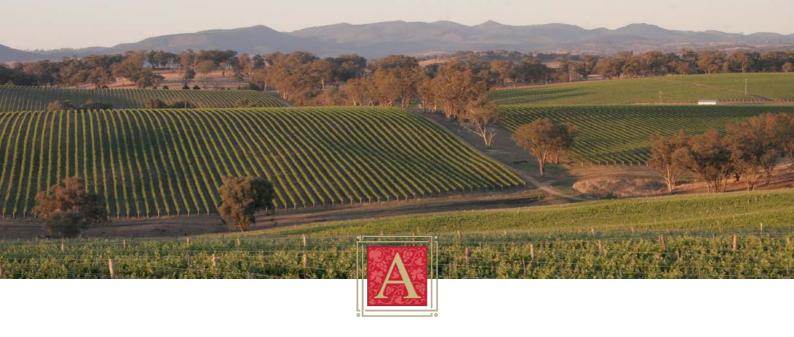

## **ANGULLONG**

VINEYARD

Angullong is located amongst the picturesque foothills of Mount Canobolas in the high elevation, cool climate wine region of Orange, New South Wales, about 350km west of Sydney. The region's cool climate and ancient soils have combined with careful hands-on viticultural management to produce quality fruit and wines with great regional character.