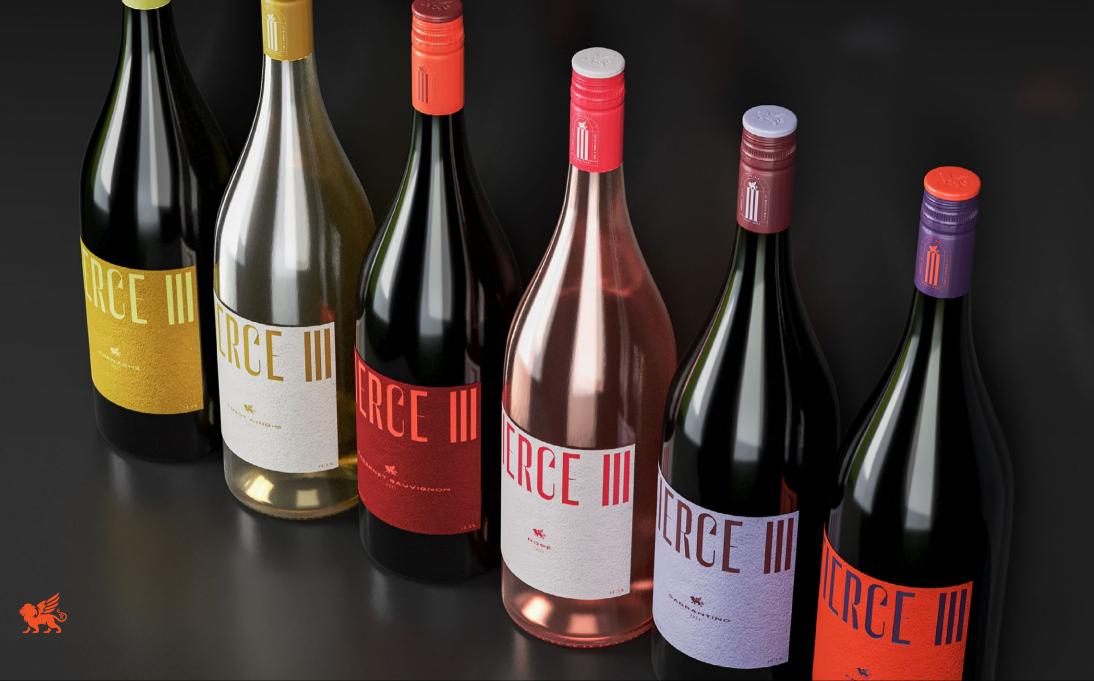

## FIERCE III

Proscecco, King Valley

2021 Dry Rose, Barossa Valley

2021 Pinot Grigio, Barossa Valley

2019 Shiraz, Barossa Valley

2019 Cabernet Sauvignon, Barossa Valley

2019 Sagrantino, Barossa Valley

2019 Shiraz Grenache Mataro, Barossa