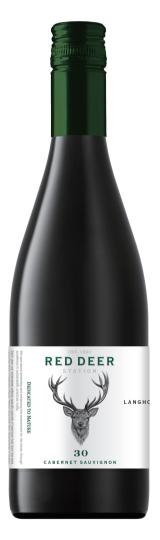

## RED DEER STATION **'30'** CABERNET SAUVIGNON

## Region: Langhorne Creek Variety: Cabernet Sauvignon Vintage: 2019 Size: 750ml Alcohol Volume: 14.0% Wine Maker: Ben Riggs Wine Body: mid-full bodied Wine Sweetness: Dry Color: Deep Red Aroma: with layers of fleshy blackcurrant, liquorice, dry Italian herb and toasty oak character. Taste Notes: Balanced mid to full bodied wine. Use of premium oak provides lifted aromatics of luscious

Food Match: that is a delightful match most red meat dishes, home-made pizza or tomato-based pasta.

spice, cedar and mint with a smooth, silky finish.

Supple tannis with generous fruit form this great wine.