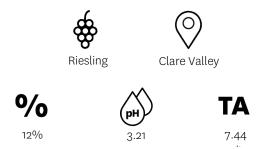

### RIESLING 2022

#### STYLE

The Partner Riesling is a combination of finesse and beauty. It offers a complex minerality on the nose, with a lime focus and wet stones. The palate demonstrates precision and intensity leading up to a mouth-watering finish.

#### VINIFICATION

Picked in the early morning when the temperature is at its coolest. Crushing and pressing of the chilled fruit occurred immediately with the aim of limiting any skin contact. After cold settling the clean racked juice was fermented in temperature controlled stainless steel tanks. Chilled immediately after fermentation to retain and protect the varietal aromas to remain pristine.

#### **SEASON AND SOURCE**

Hailing from our Slate Creek vineyard in the iconic Watervale district of Clare Valley. First planted in 1974, the site features terra rossa over limestone soils, which provides expressive flavour and character to the Riesling fruit.