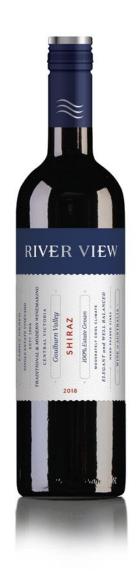

# Shiraz 2018

River View

This full-bodied Shiraz has aromas of dark forest berries and cinnamon. The palate shows dark plum and black ripe cherries with hints of white pepper and good oak integration that lingers to finish. Our River View Shiraz is ready to be enjoyed now or can be cellared further. 14.9% Alc/Vol.

RRP \$25

## Region

Goulburn Valley, Central Victoria

#### Winemaker

Glenn Eberbach

## **Awards**

Gold Medal – 2021 China Wine & Spirits Best Value Awards