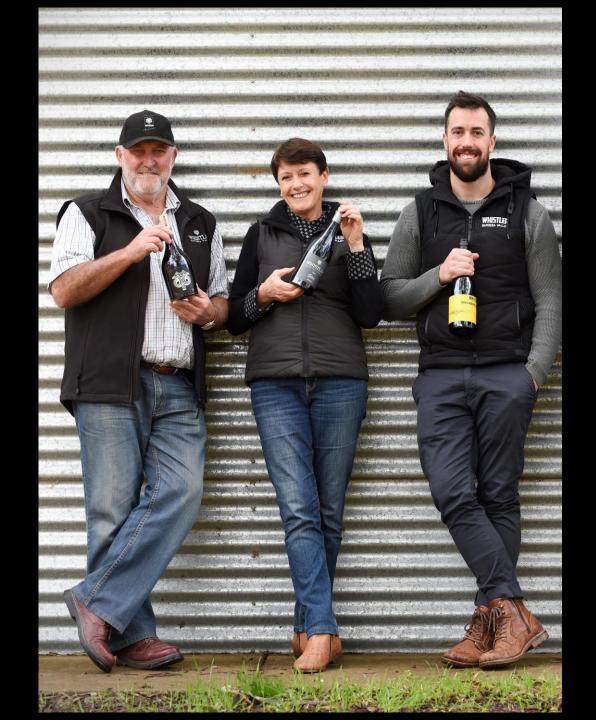

## THE PFEIFFER FAMILY

Whistler was founded by Sally & Martin Pfeiffer. Before starting Whistler, Martin oversaw the viticulture program for the iconic Penfolds brand and was fortunate enough to obtain cuttings from the famous Penfolds 'Grange' vineyards which were the l<sup>st</sup> plantings on the estate in 1994.

Now, son Sam Pfeiffer, has taken ownership of the family business.