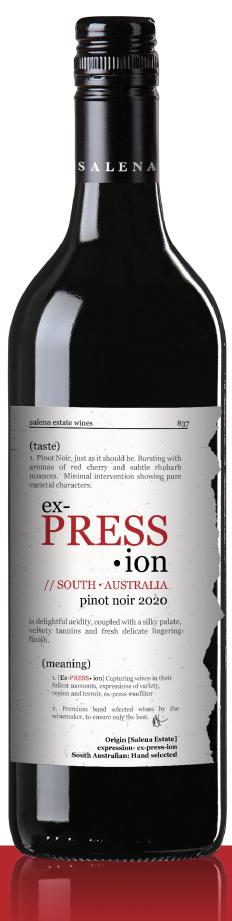

## ex-PRESS •ion

// SOUTH • AUSTRALIA

pinot noir 2020

(taste)

1. Pinot Noir, just as it should be. Bursting with aromas of red cherry and subtle rhubarb nuances. Minimal intervention showing pure varietal characters.

[ex-PRESS-ion] has delightful acidity, coupled with a silky palate, verity tannins and a fresh delicate lingering finish.

## (winemaker notes)

This was a surprise pocket from the 2020 vintage since it is so quintessentially pinot from not a typical pinot noir region.

Pallet/ Case Size: 64 x 12 packs x 750ml 14.0% ALC/vol 750ml