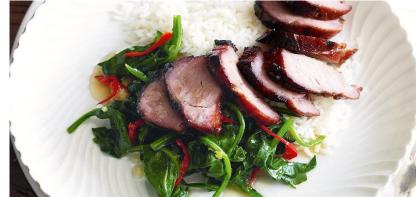

## Food Match

Pan-fried Duck Breast, Beef and Red wine Casserole with Roasted Herb Potatoes, Pappardelle with braised Rabbit, Tomato based Pasta dishes with Parmesan or Provolone, Margarita Pizza and Char-Grilled Chinese BBQ Pork Neck.