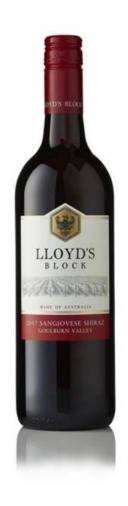

## Sangiovese Shiraz 2017

Lloyd's Block

This Sangiovese Shiraz is an elegant medium bodied wine. The wine displays aromas of raspberry layered with strawberries and cream. Flavours of blueberry and red cherry supported by velvety tannins giving a long-lasting pleasant finish. 14.3% Alc/Vol.

RRP \$20

## Region

Goulburn Valley, Central Victoria

## Winemaker

Glenn Eberbach