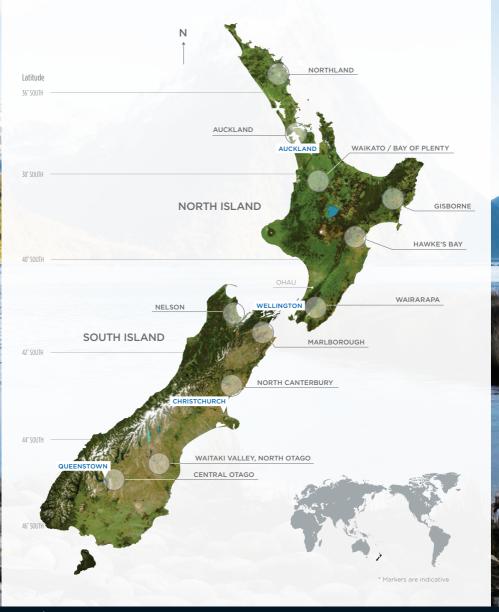

ES**

- 30. New England Australia
- 31. Hastings River
- 32. Hunter Valley
- 33. Mudgee
- 34. Orange
- 35. Cowra
- 36. Riverina
- 37. Hilltops
- 38. Southern Highlands
- 39. Gundagai
- 40. Canberra District
- 41. Shoalhaven Coast
- 42. Tumbarumba
- 43. Perricoota

#### VICTORIA

- 44. Murray Darling
- 45. Swan Hill
- 46. Goulburn Valley
- 47. Rutherglen
- 48. Glenrowan 49. Beechworth
- 50. King Valley

- 51. Alpine Valleys
- 52. Strathbogie Ranges
- 53. Upper Goulburn
- 54. Heathcote
- 55. Bendigo
- 56. Pyrenees
- 57. Macedon Ranges
- 58. Sunbury
- 59. Grampians
- 60. Henty
- 61. Geelong
- 62. Yarra Valley
- 63. Mornington Peninsula
- 64. Gippsland\*

#### **TASMANIA**

65. Tasmania\*

\*South Eastern Australia and Gippsland are zones, Tasmania is a state.

# **NEW ZEALAND WINE REGIONS**





# **Exhibitor Index**

Seeking distribution

| TABLE | EXHIBITOR                  | WINERY                 | AUS/NZ | PAGE  | STATUS |
|-------|----------------------------|------------------------|--------|-------|--------|
| 1     | Blue Pyrenees Estate       | Blue Pyrenees Estate   | AUS    | 14    | ρ      |
|       | Swiftsure NZ               | Swiftsure              | NZ     | 15    |        |
|       |                            | Man O' War             | NZ     | 15    |        |
| 2     | Pernod Ricard              | Brancott Estate        | NZ/AUS | 16–17 |        |
|       |                            | Greasy Fingers         | NZ/AUS | 16–17 |        |
|       |                            | Stoneleigh             | NZ     | 16–17 |        |
|       |