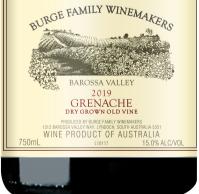

## **2019 THE HOMESTEAD**

## Old Vine Grenache

Variety - Grenache (100%) Origin - Barossa Valley