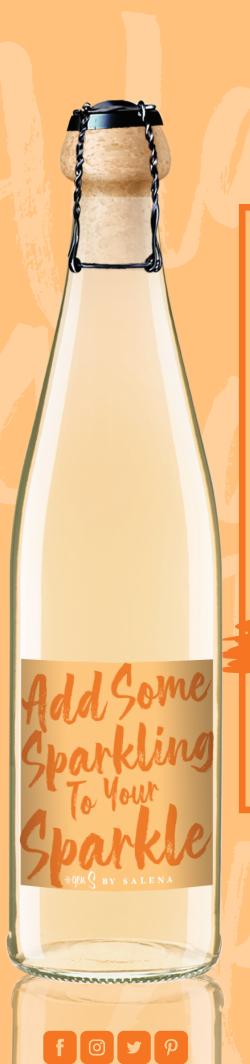

## # Gen BY SALENA

## Sparkling Chardonnay Pinot Noir

Add some sparkling to your sparkle, why of course darling. Infused citrus and layers of creamy strawberry will put you in the best mood, so put on some glitter and grab your dancing shoes. Come on gang, we're going out.