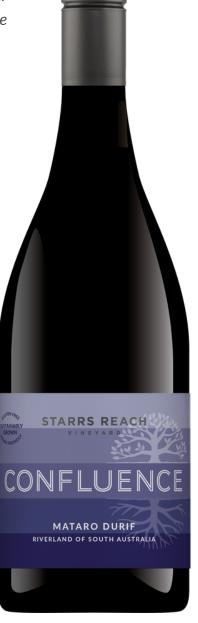

## CONFLUENCE MATARO DURIF

Confluence means flowing together or a meeting place. Just like the Murray joins the Darling River to form one and cultures and traditions come together to create our diverse river community. Mataro and Durif have soaked up the Riverland sun to give us rich fruit flavours in a seamless blend. A meeting place where all are welcome.

**COLOUR** Deep purple in colour

AROMA Dark chocolate, blackberry and cigar box bouquet

**PALATE** Blackcurrent confected cherries fill the mouth, finishing with a smooth and velvety tannin structure with hints of thyme.

**FOOD MATCH** Pair with BBQ rib eye, roast beef with thyme and mushrooms or a platter of cheese, charcuterie, and dried fruit.

**CELLARING** At it's best; now until 2033

**VINTAGE CONDITIONS** The 2022 growing season was a dream come true with regular moderate rainfall, generous temperatures and balance on the vine. A long ripening period allowed for even ripening of fruit and as a result the wines show elegance, persistence. aromatic fruit profiles and crisp acids presenting the potential to drink now or drink later.

**WINEMAKING** Mataro and Durif underwent separate ferments. Spending 10 days on skins following pressing, 20% of each wine was placed in old French Oak barrels for 15 months before bottling in February 2024.