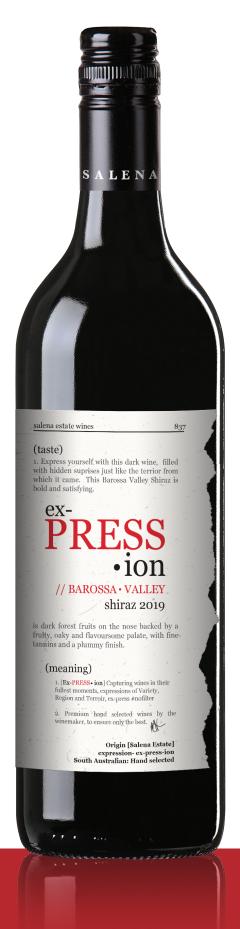

## ex-PRESS -ion

// BAROSSA • VALLEY

shiraz 2019

(taste)

1. Express yourself with this dark wine, filled with hidden surprised just like the terroir from which it came. This Barossa Valley Shiraz is bold and satisfying.

[ex-PRESS-ion] is dark forest fruits on the nose backed by fruity, oaky and flavoursome palate with fine tanning and a plummy finish.

## (winemaker notes)

This is a subtle introduction into the Barossa for those that might be too scared to jump into something so big. Pretty much BBQ fun in a bottle.

> Pallet/ Case Size: 64 x 12 packs x 750ml 14.5% ALC/vol 750ml