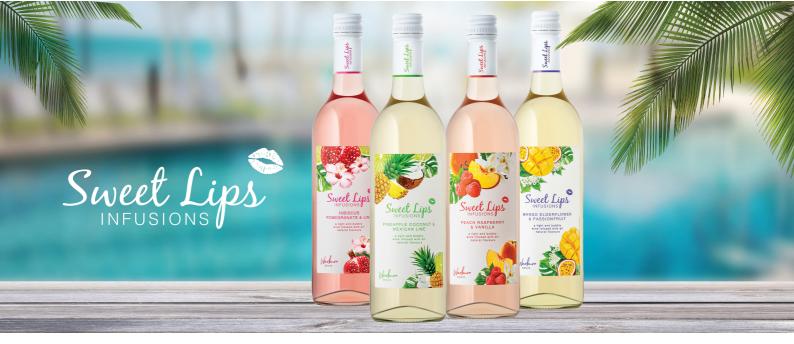

## **Peach Raspberry & Vanilla**

All natural flavours- perfectly balanced with a moscato base, creating a burst of luscious flavours. Enjoy this easy drinking, refreshing and lightly spritzed wine well chilled. This moderately sweet wine is lower in alcohol and has aromas of Peach and Raspberry notes, finishing with Vanilla hints. For extra refreshment, enjoy over ice or as apart of a cocktail mix.

## TECHNICAL DETAILS:

Alc/Vol: 8.0%

Sweet Li

CH RASPBERR & VANILLA a light and bubbly rine infused with all

TA: 6.7g/L GFS:

pH: 3.0

88.0g/L