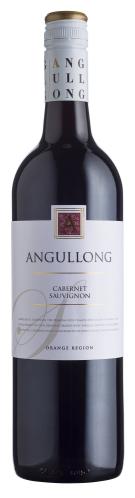

## 2021 CABERNET SAUVIGNON

| GRAPE VARIETY: | Cabernet Sauvignon                                                                                                                                               |
|----------------|------------------------------------------------------------------------------------------------------------------------------------------------------------------|
| REGION:        | Orange Region, NSW                                                                                                                                               |
| WINEMAKING:    | The fruit was fermented separately in stainless steel fermenters, with twice daily pump-overs to extract colour and flavour.                                     |
| COLOUR:        | Dark purple with a slight red hue.                                                                                                                               |
| AROMA:         | A lifted, cool climate Cabernet aroma of red currant, berry and cassis with subtle, balanced oak nuances.                                                        |
| PALATE:        | The palate is rich with varietal fruit flavours including red currants and red berries. The soft, velvety tannins add structure ensuring a long, elegant finish. |
| WINE ANALYSIS: | Alc/vol: 14.0%                                                                                                                                                   |
| ADDITIVES      | Contains sulfites.                                                                                                                                               |
| PEAK DRINKING: | Enjoy now and over the next six years.                                                                                                                           |
| FOOD MATCHES:  | A lovely match for roast beef and local, seasonal vegetables.                                                                                                    |