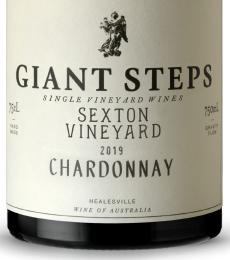

# GIANT STEPS

## 2019 SEXTON VINEYARD CHARDONNAY

Appellation: Varietals: Clones: Harvested: Bottled: Alc/Vol (%): TA (g/L): pH: Cellaring: Yarra Valley 100% Chardonnay Mendoza 26 February 2019 25th November 2019 13.0 8.48 3.14 Now - six years