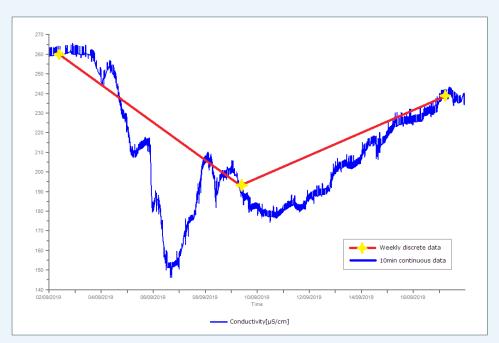

Continous monitoring showing real time variation versus discrete (grab) samples.

#### Continuous data capture

- Able to show how events can influence water quality
- Allows adjustment of processes to reduce impact on water quality
- Show that other environmental factors can have influence
- Data events can be missed by discrete sampling as shown above.