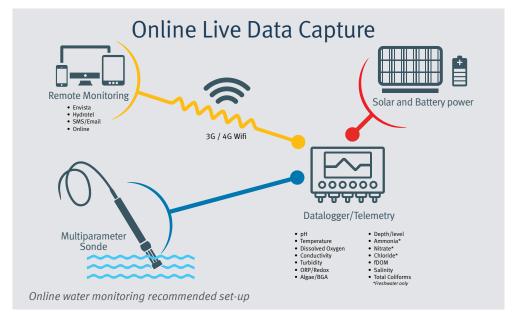

#### Watercare service offer:

- Design, Installation, Commissioning of sites
- Operation and Maintenance
- Trouble Shooting
  - Repairs, diagnosing faults
- Data/Results Management
  - Reporting of exceedances
  - Reports issued as customers require.
- Hire of instruments

#### Data management

- Use of Envista Data Management software
- Can transfer live data feed directly to clients database, e.g., Hydrotel
- Daily/Weekly Data checks option
- Flagging exceedances, alarms, triggers
- Reporting of data for consent compliance.