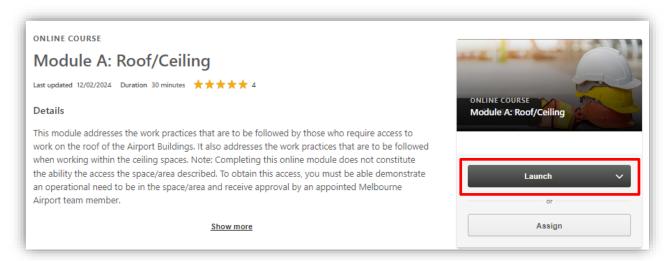

An Online Course description is displayed, similar to the one below.

17. Press **Launch** to enter and complete the course.

At any time after completing a course you can verify if you have successfully completed the course by: