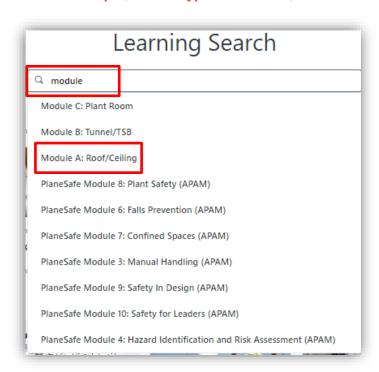

As an example, we will type in module, because we know the course we want has module in the name.

16. **Select the course** from the displayed list.

In our example we will select Module A: Roof/Ceiling.