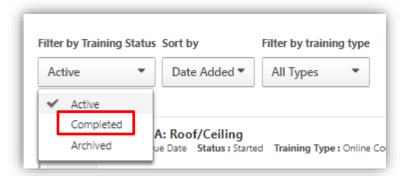

1. Selecting the **Menu Icon.** 

2. Select My Learning.

A screen showing your Training Record will be displayed.

3. Change the **filter** in the top left to **Completed.** 

You will then get a list of the courses you have completed.