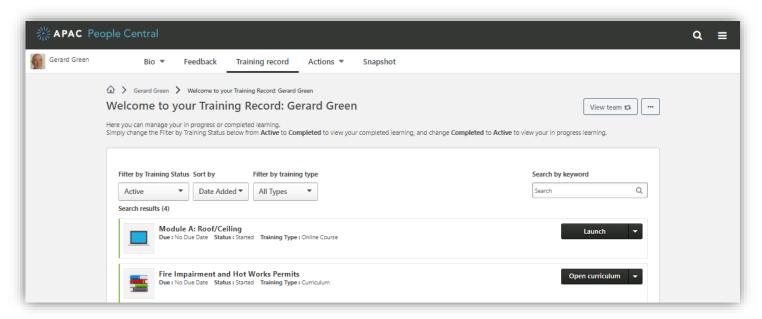

1. Selecting the **Menu Icon.** 

2. Select My Learning.

A screen showing your Training Record will be displayed.

3. Change the **filter** in the top left to **Completed.** 

You will then get a list of the courses you have completed.