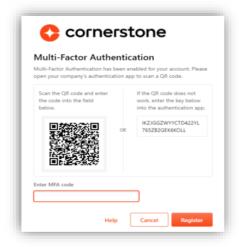

The below screen will appear on which any authenticator app can be used to register the device.

- 6. Scan the QR code
- 7. When you enter the **MFA code** the device registration would be complete.
- 8. **Click** the and go back to the Welcome page.
- 9. **Login** with your email and password and MFA code from your device.