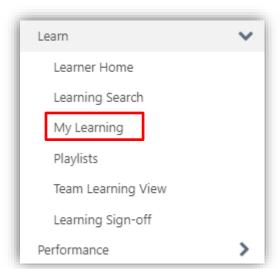

A panel displays with the menu.

- 13. Press Learn.
- 14. Press Learning Search.

A Learning Search screen is displayed, similar to the one below.

15. Type in the **Name of the course** you are searching for in the search box at the top.