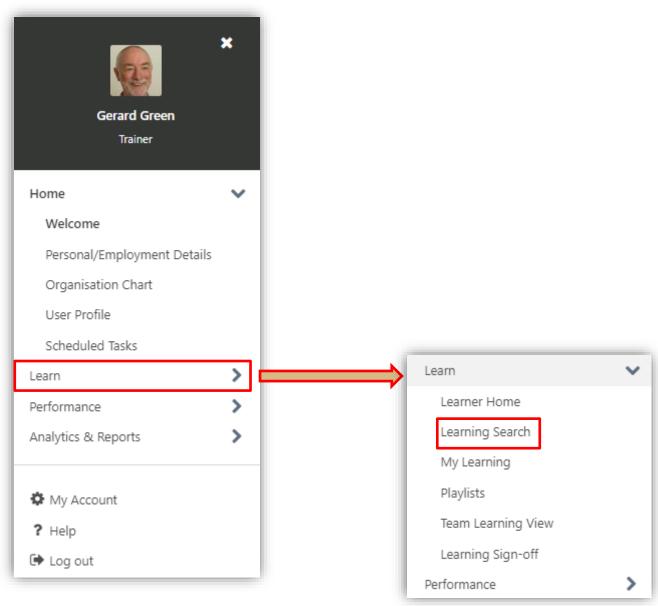

A panel displays with the menu.

- 13. Press Learn.
- 14. Press Learning Search.

A Learning Search screen is displayed, similar to the one below.

15. Type in the **Name of the course** you are searching for in the search box at the top.