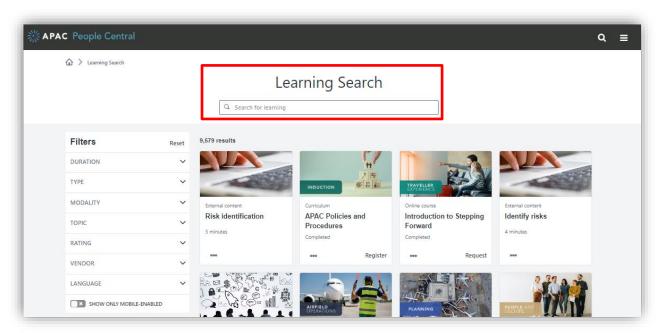

A panel displays with the menu.

- 13. Press Learn.
- 14. Press Learning Search.

A Learning Search screen is displayed, similar to the one below.

15. Type in the **Name of the course** you are searching for in the search box at the top.