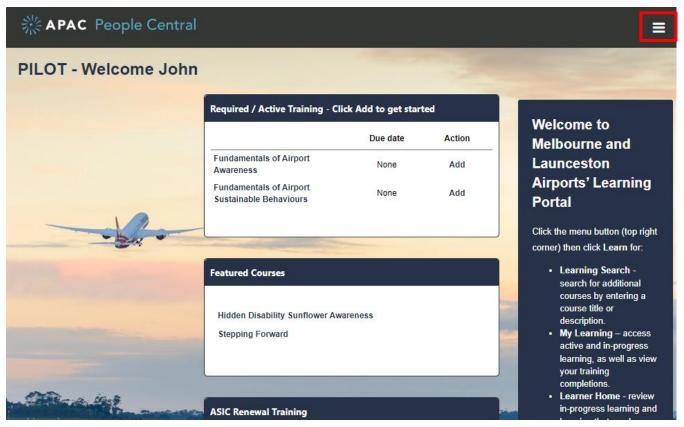

#### Alternatively, if you're an existing APAC employee

- 10. Press Login with SSO
- 11. Login with your email address and password

A screen similar to below will be displayed.

12. Press on the **Menu Icon** in the top right of the screen.