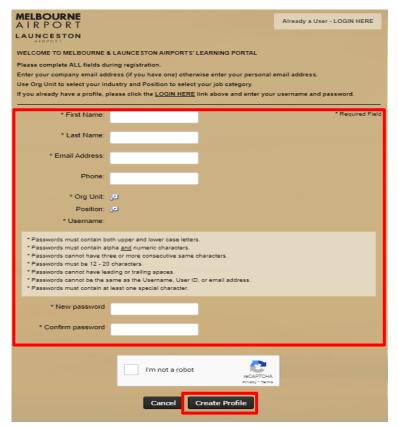

2. Click on Don't have account? Sign up now

This New Account Creation screen is displayed.

3. Read the instructions and complete the fields

- 4. Click Create Profile
- 5. Login with your **email address and password**