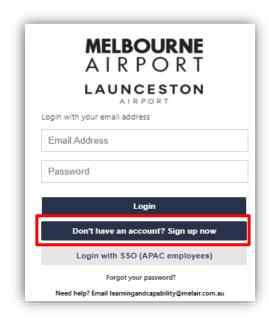

2. Click on Don't have account? Sign up now

This New Account Creation screen is displayed.

3. Read the instructions and complete the fields

- 4. Click Create Profile
- 5. Login with your **email address and password**