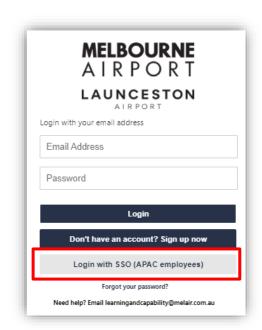

#### Alternatively, if you're an existing APAC employee

- 10. Press Login with SSO
- 11. Login with your email address and password

A screen similar to below will be displayed.

12. Press on the **Menu Icon** in the top right of the screen.