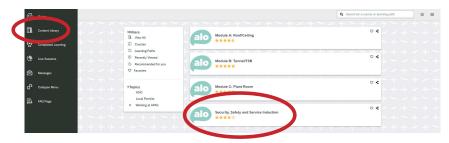

If you have an exist Account and forgotten your login, click "forgotten my user-name/password".

Select **Content Library** to then select the required course, **Security, Safety and Service Induction**. Complete the course. Other courses listed may not be required.