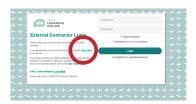

If you have an exist Account and forgotten your login, click "forgotten my user-name/password".

Select **Content Library** to then select the required course, **Security, Safety and Service Induction**. Complete the course. Other courses listed may not be required.