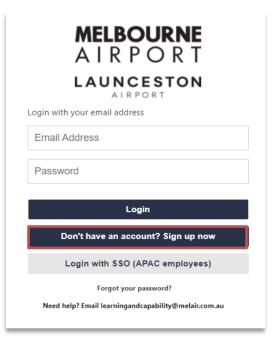

## **Fundamentals of Airport Awareness (ASIC & Access Induction)**

- Access your induction training via Melbourne Airport website or the link below. If this is your first-time accessing training, you will need to create a new profile.
  - 1. Go to: https://apac.csod.com/
  - 2. Click on Don't have account? Sign up now
  - 3. Read the instructions and complete all fields with a \*
  - 4. Click Create Profile
  - 5. Alternatively, if you're an existing APAC employee click the **LOGIN HERE** link then click **Login with SSO**