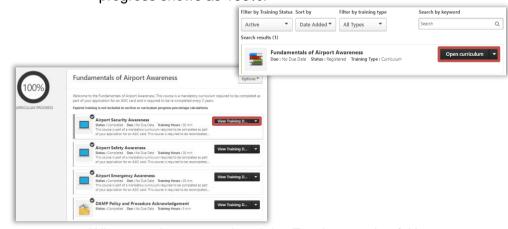

Under Required / Active Training, please select "Add" to Fundamentals of Airport Awareness.

- Click Open Curriculum, and then Launch each of the four course modules.
- There are four course modules which must be completed in the Fundamentals of Airport Awareness curriculum.
- The curriculum will automatically be marked as complete when all four courses are accomplished.
  Continue to complete each course until the curriculum progress shows as 100%.