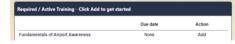

Under Required / Active Training, please select "Add" to Fundamentals of Airport Awareness.

- Click Open Curriculum, and then Launch each of the four course modules.
- There are four course modules which must be completed in the Fundamentals of Airport Awareness curriculum.
- The curriculum will automatically be marked as complete when all four courses are accomplished.
  Continue to complete each course until the curriculum progress shows as 100%.