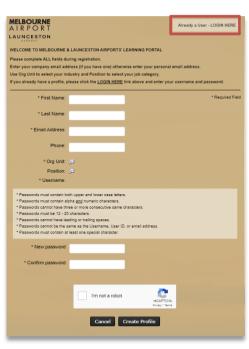

## **Fundamentals of Airport Awareness (ASIC & Access Induction)**

- Access your induction training via Melbourne Airport website or the link below. If this is your first-time accessing training, you will need to create a new profile.
  - 1. Go to: https://apac.csod.com/
  - 2. Click on Don't have account? Sign up now
  - 3. Read the instructions and complete all fields with a \*
  - 4. Click Create Profile
  - 5. Alternatively, if you're an existing APAC employee click the **LOGIN HERE** link then click **Login with SSO**